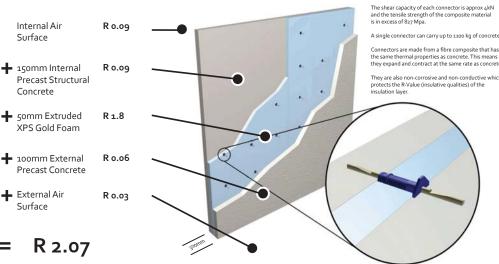

## **Composite Construction**

Connectors

the same thermal properties as concrete. This means they expand and contract at the same rate as concrete

All zone - all year compliance

All in one product Full thermal barrier